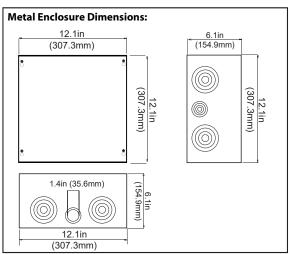

   Note: The temperature sensors leads are 8 ft long.
- 2 strap-on Precon temperature sensors and an Elk 24V power supply are included.
- Works with the following protocols, MODBUS, BACNET LON Works, and N2.
- Supports daisy chain bus for MODBUS, BACNet, N2, & LONWorks.
- Lonworks fully compatible with the TP/FT-10 channel and devices using ECHELON's FTT-10A Free Typology
- Lonworks supports polarity insensitive free typology: star, bus, daisy chain, loop or mixed typology wiring
- Lonworks network security with unique 48-bit Neuron ID
- Metal Enclosure