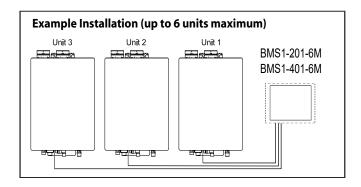

## **Specification Sheet**

- BMS with System Controller can provide a central communication link for 6-unit multi-system
- Provides the following monitorig points:
   Operational Status, Fault Warning, Inlet Temperature Sensor Input, Outlet Temperature Sensor Input, and ON/Off control