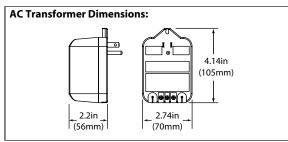

   Note: The temperature sensors leads are 8 ft long.
- 2 strap-on Precon temperature sensors and an Elk 24V power supply are included.
- Works with the following protocols, MODBUS, BACNET LON Works, and N2.
- Supports daisy chain bus for MODBUS, BACNet, N2, & LONWorks.
- Lonworks fully compatible with the TP/FT-10 channel and devices using ECHELON's FTT-10A Free Typology
- Lonworks supports polarity insensitive free typology: star, bus, daisy chain, loop or mixed typology wiring
- Lonworks network security with unique 48-bit Neuron ID
- Metal Enclosure